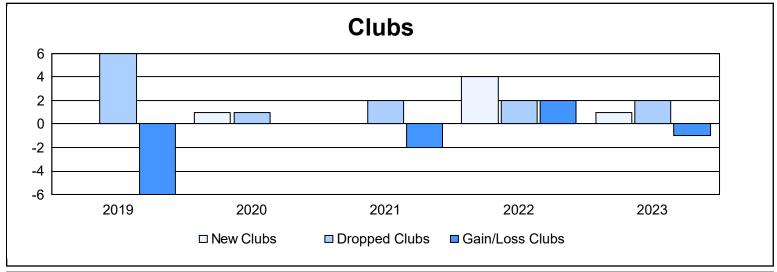

District 310 D As of June 2023 Cumulative

| Year      | New<br>Clubs | Dropped<br>Clubs | Gain/<br>Loss<br>Clubs | New<br>Members | Charter<br>Members | Reinstate<br>Members | Transfer<br>Members | Total<br>Member<br>Added | Total<br>Members<br>Dropped | Gain/<br>Loss<br>Members |
|-----------|--------------|------------------|------------------------|----------------|--------------------|----------------------|---------------------|--------------------------|-----------------------------|--------------------------|
| 2018-2019 | 0            | 6                | -6                     | 85             | 14                 | 20                   | 24                  | 143                      | 429                         | -286                     |
| 2019-2020 | 1            | 1                | 0                      | 107            | 55                 | 8                    | 18                  | 188                      | 299                         | -111                     |
| 2020-2021 | 0            | 2                | -2                     | 153            | 8                  | 5                    | 2                   | 168                      | 222                         | -54                      |
| 2021-2022 | 4            | 2                | 2                      | 109            | 118                | 8                    | 6                   | 241                      | 193                         | 48                       |
| 2022-2023 | 1            | 2                | -1                     | 117            | 35                 | 18                   | 4                   | 174                      | 289                         | -115                     |
| Average   | 1            | 3                | -1                     | 114            | 46                 | 12                   | 11                  | 183                      | 286                         | -104                     |